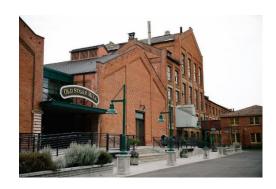

Delta Ride with Lunch at The Point Restaurant
Tuesday, June 1st

Ernie Drake and Carla & Jerry LaFave would like to invite you to join us. We'll depart Orchard Creek at 9:30am and make our way to South Sacramento for a quick stop at Starbucks for coffee. After coffee, we'll drive along the river to Rio Vista and lunch at The Point Restaurant. After lunch, we'll drive back North, again along the river. Some of us will want to stop for a bit of wine tasting at the Old Sugar Mill or for some ice cream at Baskin-Robbins. Feel free to form smaller sub-groups for those activities. Then it's homeward bound.