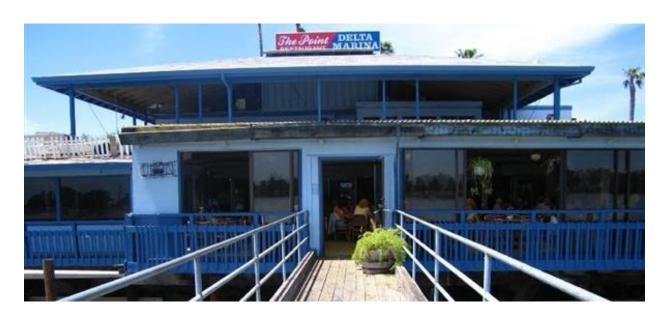

Delta Ride with Lunch at The Point Restaurant
Tuesday, June 1st

Ernie Drake and Carla & Jerry LaFave would like to invite you to join us. We'll depart Orchard Creek at 9:30am and make our way to South Sacramento for a quick stop at Starbucks for coffee. After coffee, we'll drive along the river to Rio Vista and lunch at The Point Restaurant. After lunch, we'll drive back North, again along the river. Some of us will want to stop for a bit of wine tasting at the Old Sugar Mill or for some ice cream at Baskin-Robbins. Feel free to form smaller sub-groups for those activities. Then it's homeward bound.